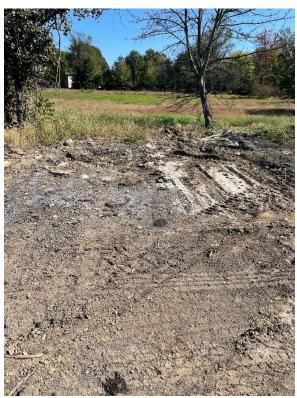

Photos 1 and 2 – Rendering bin storage area with a couple rendering bins that were uncovered and full and/or had not been rinsed out

Taken by Jennifer Ramos-Buschmann on 10/12/23, 2:10 PM

Photos 3 and 4 – Rendering bin with lid placed on it which did not make a tight seal Taken by Jennifer Ramos-Buschmann on 10/12/23, 2:11 PM and 2:13 PM