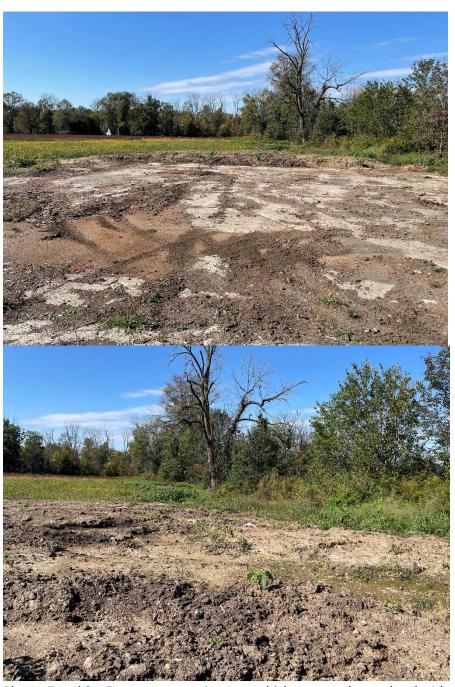

Photos 7 and 8 – Former composting area which appeared more level with very little standing water Taken by Jennifer Ramos-Buschmann on 10/12/23, 2:20 PM and 2:21 PM

Photo 9 – Rendering bins which were covered in plastic Taken by Jennifer Ramos-Buschmann on 10/12/23, 2:23 PM