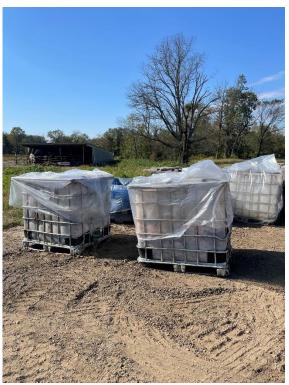

Photos 7 and 8 – Former composting area which appeared more level with very little standing water Taken by Jennifer Ramos-Buschmann on 10/12/23, 2:20 PM and 2:21 PM

Photo 9 – Rendering bins which were covered in plastic Taken by Jennifer Ramos-Buschmann on 10/12/23, 2:23 PM