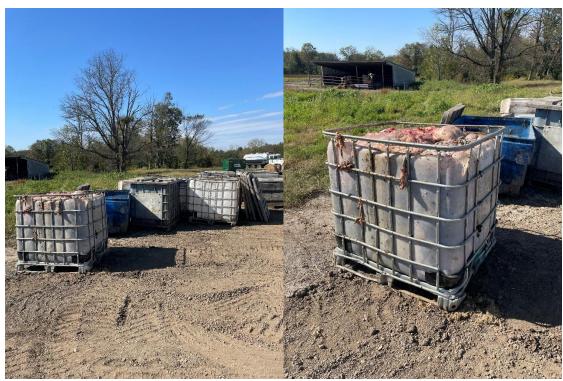

Photos 1 and 2 – Rendering bin storage area with a couple rendering bins that were uncovered and full and/or had not been rinsed out

Taken by Jennifer Ramos-Buschmann on 10/12/23, 2:10 PM

Photos 3 and 4 – Rendering bin with lid placed on it which did not make a tight seal Taken by Jennifer Ramos-Buschmann on 10/12/23, 2:11 PM and 2:13 PM