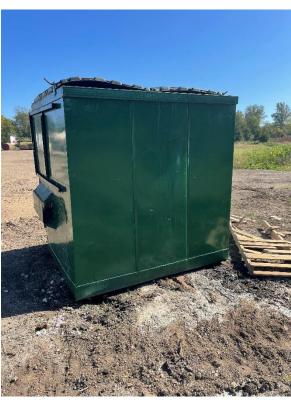

Photo 5 – A few animal remains/fat on the ground near the rendering bins Taken by Jennifer Ramos-Buschmann on 10/12/23, 2:15 PM

Photo 6 – Dumpster with side door and lid closed which did not make a tight seal Taken by Jennifer Ramos-Buschmann on 10/12/23, 2:18 PM