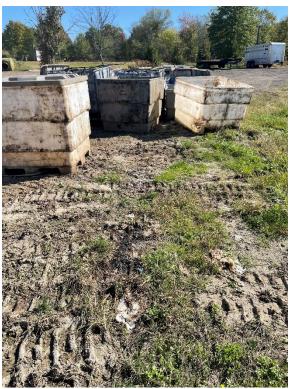

Photos 7 and 8 – Former composting area which appeared more level with very little standing water Taken by Jennifer Ramos-Buschmann on 10/12/23, 2:20 PM and 2:21 PM

Photo 9 – Rendering bins which were covered in plastic Taken by Jennifer Ramos-Buschmann on 10/12/23, 2:23 PM