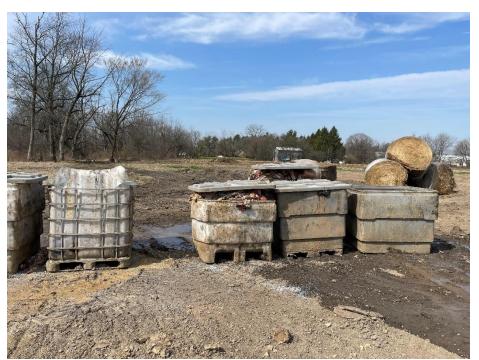

Photos 1 and 2 – Rendering bins, some of which were not fully closed/sealed Taken by Jennifer Ramos-Buschmann on 3/13/24, 1:40 PM and 1:51 PM

Photos 3 and 4 – Two of three fields where FPR (Food Processing Residual: mineral/wash water/blood) is spread and tilled deeply into the ground Taken by Jennifer Ramos-Buschmann on 3/13/24, 1:43 PM and 1:51 PM