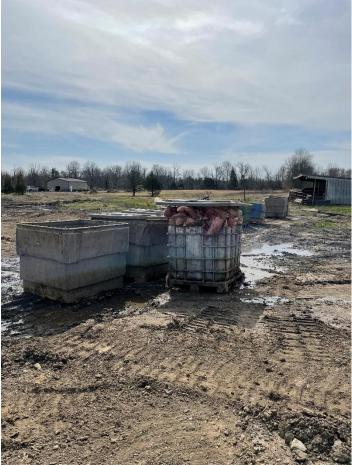

Photos 1 and 2 – Rendering bins, some of which were not fully closed/sealed Taken by Jennifer Ramos-Buschmann on 3/13/24, 1:40 PM and 1:51 PM

Photos 3 and 4 – Two of three fields where FPR (Food Processing Residual: mineral/wash water/blood) is spread and tilled deeply into the ground Taken by Jennifer Ramos-Buschmann on 3/13/24, 1:43 PM and 1:51 PM