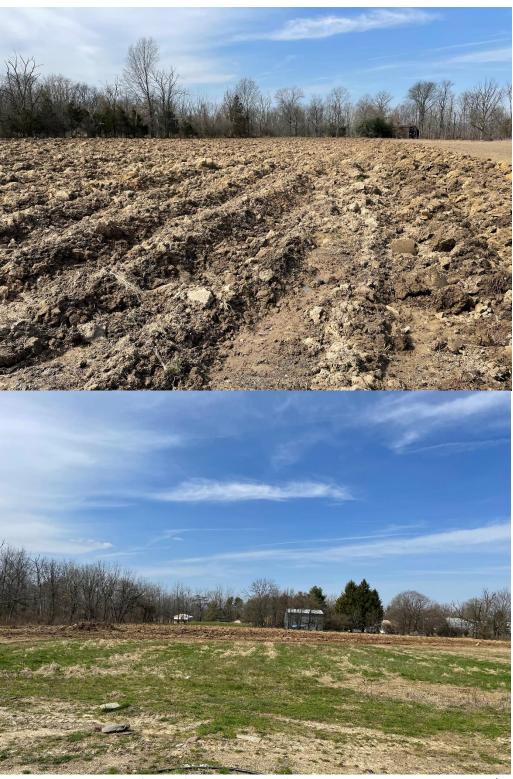

Photos 1 and 2 – Rendering bins, some of which were not fully closed/sealed Taken by Jennifer Ramos-Buschmann on 3/13/24, 1:40 PM and 1:51 PM

Photos 3 and 4 – Two of three fields where FPR (Food Processing Residual: mineral/wash water/blood) is spread and tilled deeply into the ground Taken by Jennifer Ramos-Buschmann on 3/13/24, 1:43 PM and 1:51 PM