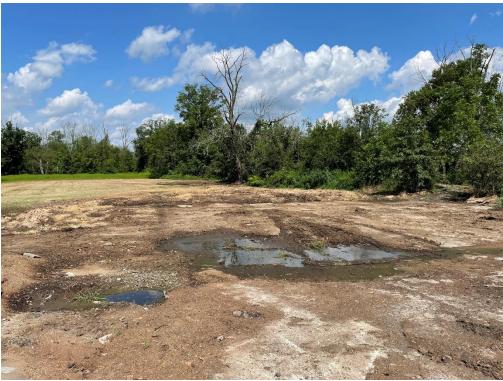

Photo 3 – Closeup of empty rendering bins located behind the slaughterhouse Taken by Jennifer Ramos-Buschmann on 8/17/23, 11:23 AM

Photo 4 – Closeup of concrete storage pad previously used for composting animal remains Taken by Jennifer Ramos-Buschmann on 8/17/23, 11:27 AM

Photo 5 – Processed compost spread on adjacent land with stormwater accumulated on spread material Taken by Jennifer Ramos-Buschmann on 8/17/23, 11:29 AM

Photo 6 – Concrete storage pad previously used for composting animal remains and processed compost spread on adjacent land with stormwater accumulated on spread material Taken by Jennifer Ramos-Buschmann on 8/17/23, 11:32 AM