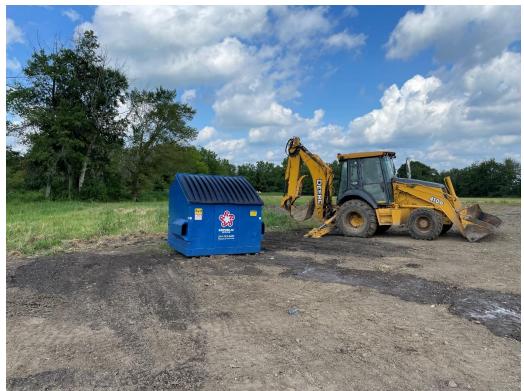

| ional Office |
|--------------|
| ional Offic  |

Photo 1 – New dumpster located behind the slaughterhouse Taken by Jennifer Ramos-Buschmann on 8/17/23, 11:21 AM

Photo 2 – Empty rendering bins located behind the slaughterhouse Taken by Jennifer Ramos-Buschmann on 8/17/23, 11:21 AM