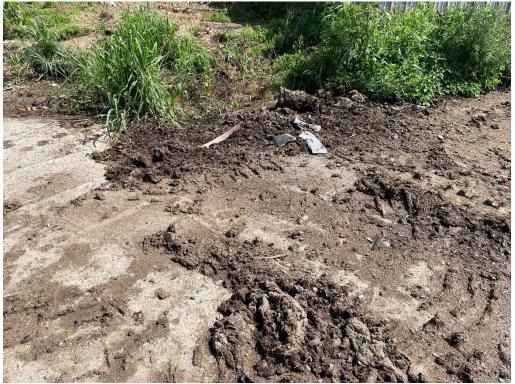

Photo 3 – Closeup of empty rendering bins located behind the slaughterhouse Taken by Jennifer Ramos-Buschmann on 8/17/23, 11:23 AM

Photo 4 – Closeup of concrete storage pad previously used for composting animal remains Taken by Jennifer Ramos-Buschmann on 8/17/23, 11:27 AM

Photo 5 – Processed compost spread on adjacent land with stormwater accumulated on spread material Taken by Jennifer Ramos-Buschmann on 8/17/23, 11:29 AM

Photo 6 – Concrete storage pad previously used for composting animal remains and processed compost spread on adjacent land with stormwater accumulated on spread material Taken by Jennifer Ramos-Buschmann on 8/17/23, 11:32 AM