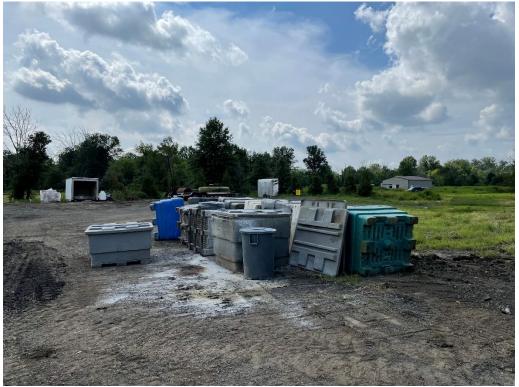

| ional Office |
|--------------|
| ional Offic  |

Photo 1 – New dumpster located behind the slaughterhouse Taken by Jennifer Ramos-Buschmann on 8/17/23, 11:21 AM

Photo 2 – Empty rendering bins located behind the slaughterhouse Taken by Jennifer Ramos-Buschmann on 8/17/23, 11:21 AM