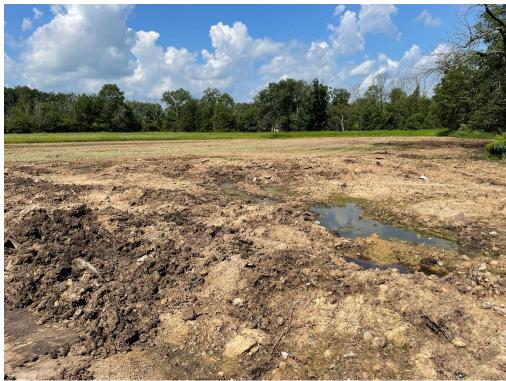

Photo 5 – Processed compost spread on adjacent land with stormwater accumulated on spread material Taken by Jennifer Ramos-Buschmann on 8/17/23, 11:29 AM

Photo 6 – Concrete storage pad previously used for composting animal remains and processed compost spread on adjacent land with stormwater accumulated on spread material Taken by Jennifer Ramos-Buschmann on 8/17/23, 11:32 AM