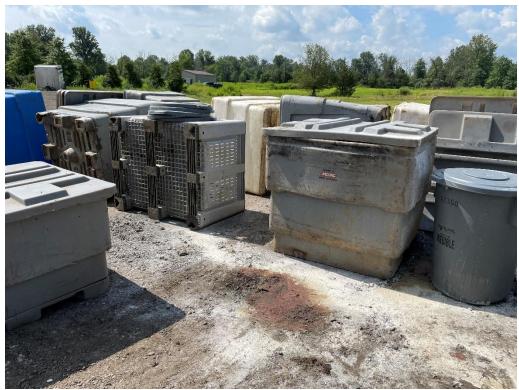

Photo 3 – Closeup of empty rendering bins located behind the slaughterhouse Taken by Jennifer Ramos-Buschmann on 8/17/23, 11:23 AM

Photo 4 – Closeup of concrete storage pad previously used for composting animal remains Taken by Jennifer Ramos-Buschmann on 8/17/23, 11:27 AM