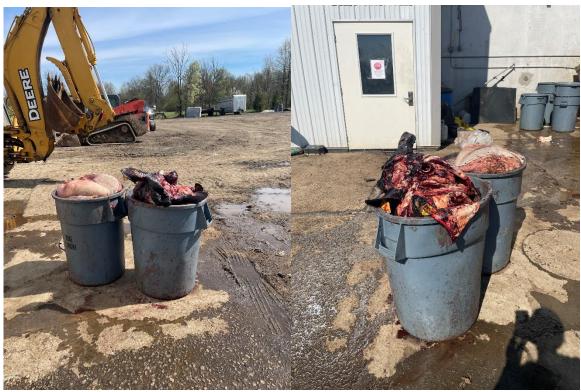

Photos 4 and 5 – Two of three trash bins filled with animal body parts Taken by Jennifer Ramos-Buschmann on 4/16/24, 3:00 PM and 3:51 PM

Photos 6 and 7 – Trash bin filled with animal body parts and bucket of backhoe filled with animal skins Taken by Jennifer Ramos-Buschmann on 4/16/24, 3:51 PM