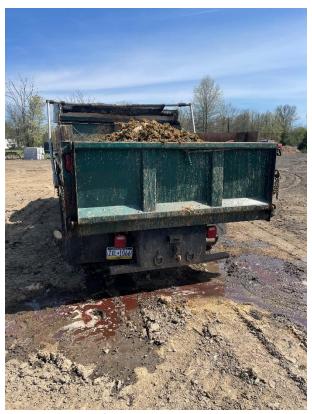

Photo 8 – Truck filled with rendering material which leaked blood and other bodily fluids Taken by Jennifer Ramos-Buschmann on 4/16/24, 3:03 PM

Photo 9 – Salted and unsalted cowhides drying in the sun Taken by Jennifer Ramos-Buschmann on 4/16/24, 3:17 PM