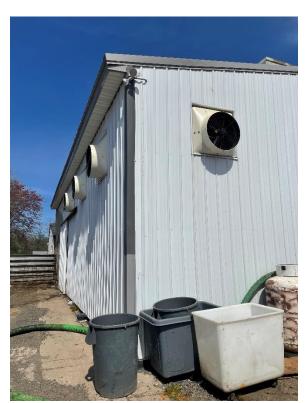

Photos 1 and 2 – Singeing room with singeing actively taking place in Photo 1 Taken by Jennifer Ramos-Buschmann on 4/16/24, 3:52 PM and 3:50 PM

Photo 3 – Vents from singeing room
Taken by Jennifer Ramos-Buschmann on 4/16/24, 3:00 PM