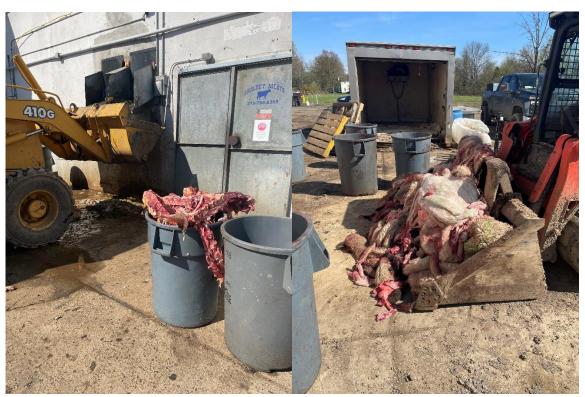

Photos 4 and 5 – Two of three trash bins filled with animal body parts Taken by Jennifer Ramos-Buschmann on 4/16/24, 3:00 PM and 3:51 PM

Photos 6 and 7 – Trash bin filled with animal body parts and bucket of backhoe filled with animal skins Taken by Jennifer Ramos-Buschmann on 4/16/24, 3:51 PM