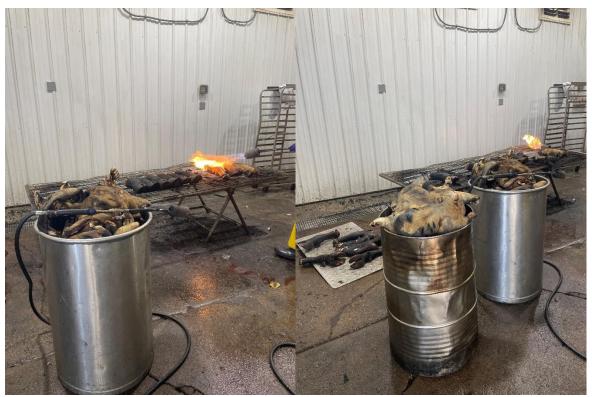

Photos 1 and 2 – Singeing room with singeing actively taking place in Photo 1 Taken by Jennifer Ramos-Buschmann on 4/16/24, 3:52 PM and 3:50 PM

Photo 3 – Vents from singeing room
Taken by Jennifer Ramos-Buschmann on 4/16/24, 3:00 PM