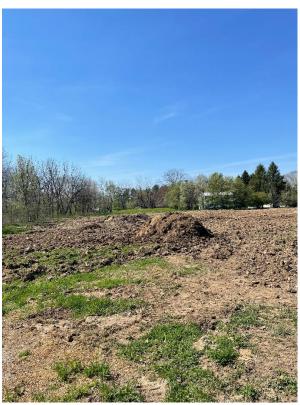

Photo 10 – Two piles of manure in the field to the right of the facility (when facing front of facility) Taken by Jennifer Ramos-Buschmann on 4/16/24, 3:14 PM