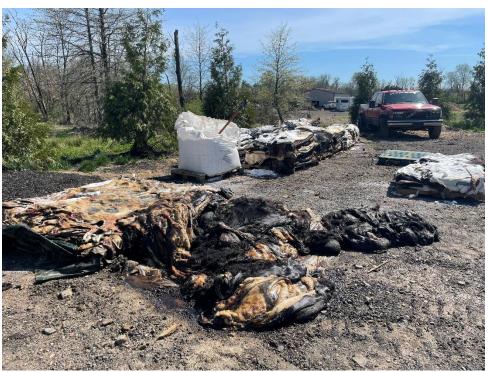

Photo 8 – Truck filled with rendering material which leaked blood and other bodily fluids Taken by Jennifer Ramos-Buschmann on 4/16/24, 3:03 PM

Photo 9 – Salted and unsalted cowhides drying in the sun Taken by Jennifer Ramos-Buschmann on 4/16/24, 3:17 PM