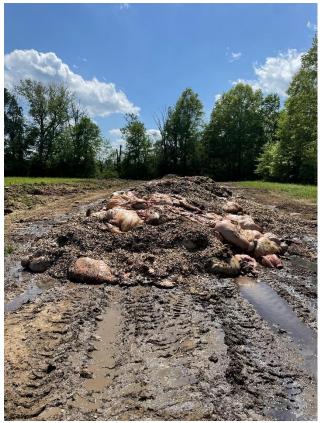

Photos 8, 9, and 10 – Animal remains on ground along pathway to compost pile Taken by Jennifer Ramos-Buschmann on 5/8/24, 2:43 PM, 2:45 PM, and 2:45 PM

Photo 11 – Uncovered cow stomachs on compost pile Taken by Jennifer Ramos-Buschmann on 5/8/24, 2:48 PM

Photo 12 – Close-up of uncovered cow stomachs on compost pile Taken by Jennifer Ramos-Buschmann on 5/8/24, 2:48 PM

Photo 13 – Mostly covered portion of compost pile Taken by Jennifer Ramos-Buschmann on 5/8/24, 2:49 PM