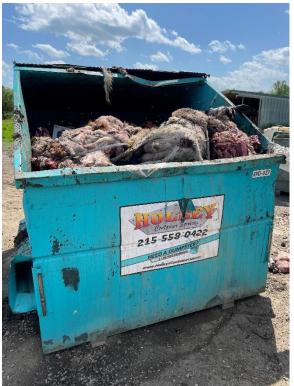

•

Photo 1 – Trash bins filled with fat covered in plastic Taken by Jennifer Ramos-Buschmann on 5/8/24, 2:41 PM

Photo 2 – Dumpster filled with heads and other animal remains Taken by Jennifer Ramos-Buschmann on 5/8/24, 2:42 PM