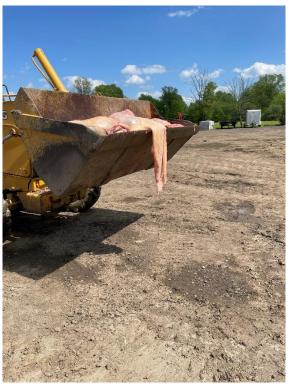

Photo 14 – Pools of blood and water on side of compost pile Taken by Jennifer Ramos-Buschmann on 5/8/24, 2:50 PM

Photo 15 – Front end loader carrying animal remains to compost pile Taken by Jennifer Ramos-Buschmann on 5/8/24, 2:56 PM