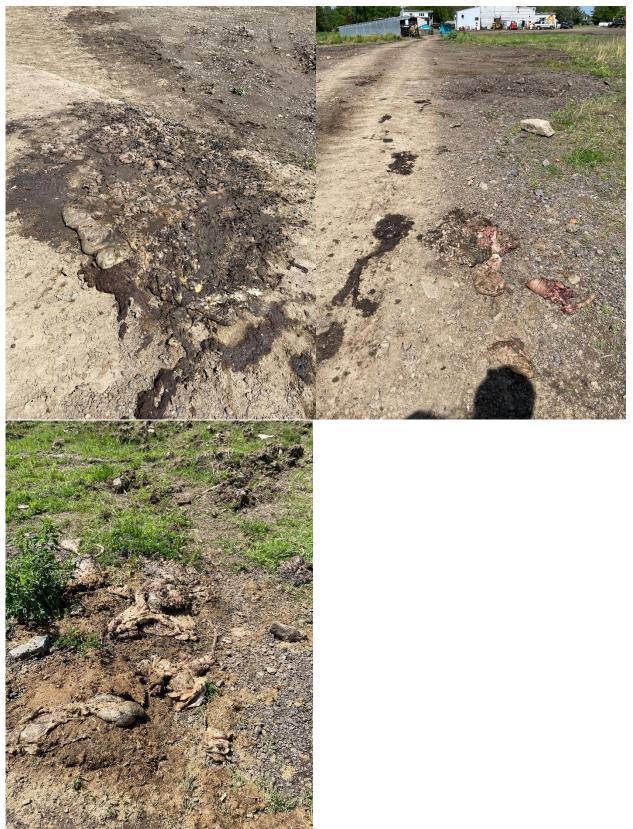

Photos 8, 9, and 10 – Animal remains on ground along pathway to compost pile Taken by Jennifer Ramos-Buschmann on 5/8/24, 2:43 PM, 2:45 PM, and 2:45 PM

Photo 11 – Uncovered cow stomachs on compost pile Taken by Jennifer Ramos-Buschmann on 5/8/24, 2:48 PM

Photo 14 – Pools of blood and water on side of compost pile Taken by Jennifer Ramos-Buschmann on 5/8/24, 2:50 PM

Photo 15 – Front end loader carrying animal remains to compost pile Taken by Jennifer Ramos-Buschmann on 5/8/24, 2:56 PM