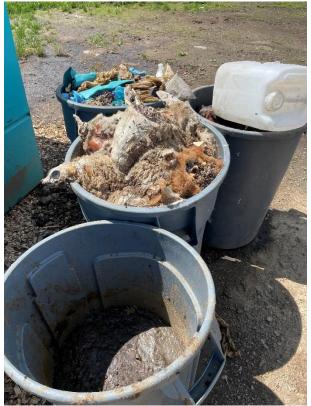

Photo 3 – Close-up of dumpster filled with heads and other animal remains Taken by Jennifer Ramos-Buschmann on 5/8/24, 2:42 PM

Photo 4 – Trash bins filled with animal remains and trash with numerous flies and maggots Taken by Jennifer Ramos-Buschmann on 5/8/24, 2:42 PM

Photos 5 and 6 – Animal remains on ground near dumpsters and trash bins Taken by Jennifer Ramos-Buschmann on 5/8/24, 2:42 PM and 2:43 PM

Photo 7 – Second dumpster filled with animal remains, wood chips, and trash Taken by Jennifer Ramos-Buschmann on 5/8/24, 2:43 PM