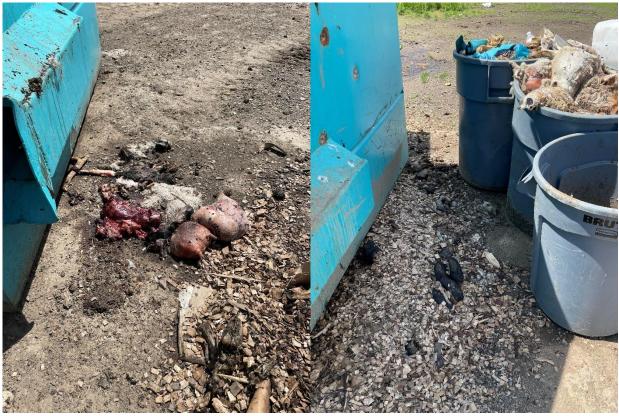

•

Photo 1 – Trash bins filled with fat covered in plastic Taken by Jennifer Ramos-Buschmann on 5/8/24, 2:41 PM

Photo 2 – Dumpster filled with heads and other animal remains Taken by Jennifer Ramos-Buschmann on 5/8/24, 2:42 PM

Photo 3 – Close-up of dumpster filled with heads and other animal remains Taken by Jennifer Ramos-Buschmann on 5/8/24, 2:42 PM

Photo 4 – Trash bins filled with animal remains and trash with numerous flies and maggots Taken by Jennifer Ramos-Buschmann on 5/8/24, 2:42 PM

Photos 5 and 6 – Animal remains on ground near dumpsters and trash bins Taken by Jennifer Ramos-Buschmann on 5/8/24, 2:42 PM and 2:43 PM

Photo 7 – Second dumpster filled with animal remains, wood chips, and trash Taken by Jennifer Ramos-Buschmann on 5/8/24, 2:43 PM