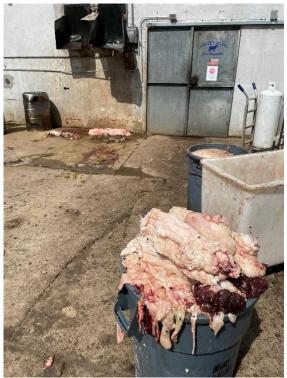

•

Photo 1 – Trash bins filled with fat covered in plastic Taken by Jennifer Ramos-Buschmann on 5/8/24, 2:41 PM

Photo 2 – Dumpster filled with heads and other animal remains Taken by Jennifer Ramos-Buschmann on 5/8/24, 2:42 PM

Photo 3 – Close-up of dumpster filled with heads and other animal remains Taken by Jennifer Ramos-Buschmann on 5/8/24, 2:42 PM

Photo 4 – Trash bins filled with animal remains and trash with numerous flies and maggots Taken by Jennifer Ramos-Buschmann on 5/8/24, 2:42 PM