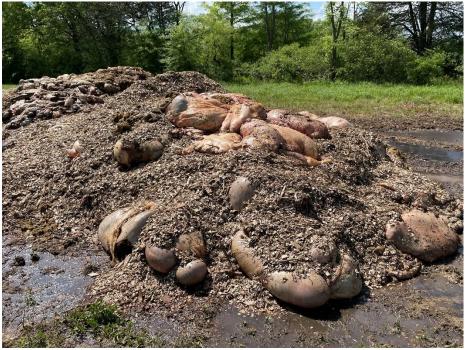

Photos 8, 9, and 10 – Animal remains on ground along pathway to compost pile Taken by Jennifer Ramos-Buschmann on 5/8/24, 2:43 PM, 2:45 PM, and 2:45 PM

Photo 11 – Uncovered cow stomachs on compost pile Taken by Jennifer Ramos-Buschmann on 5/8/24, 2:48 PM

Photo 12 – Close-up of uncovered cow stomachs on compost pile Taken by Jennifer Ramos-Buschmann on 5/8/24, 2:48 PM

Photo 13 – Mostly covered portion of compost pile Taken by Jennifer Ramos-Buschmann on 5/8/24, 2:49 PM