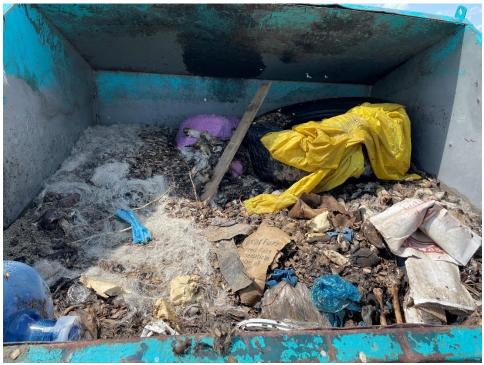

Photos 5 and 6 – Animal remains on ground near dumpsters and trash bins Taken by Jennifer Ramos-Buschmann on 5/8/24, 2:42 PM and 2:43 PM

Photo 7 – Second dumpster filled with animal remains, wood chips, and trash Taken by Jennifer Ramos-Buschmann on 5/8/24, 2:43 PM