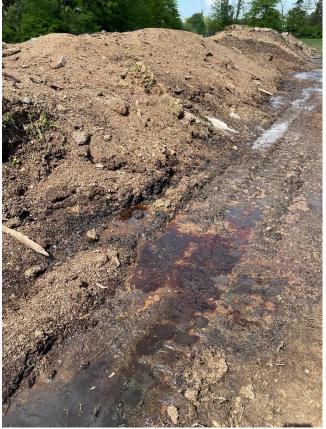

Photo 14 – Pools of blood and water on side of compost pile Taken by Jennifer Ramos-Buschmann on 5/8/24, 2:50 PM

Photo 15 – Front end loader carrying animal remains to compost pile Taken by Jennifer Ramos-Buschmann on 5/8/24, 2:56 PM