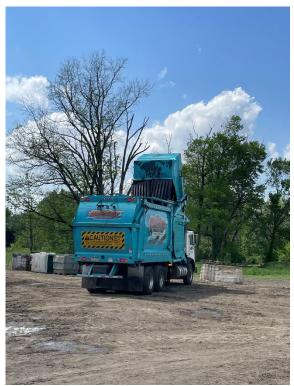

Photo 16 – Trash bin filled with animal remains and animal remains on ground near chutes Taken by Jennifer Ramos-Buschmann on 5/8/24, 2:56 PM

Photo 17 – Holley dump/trash truck picking up the contents of the two dumpsters Taken by Jennifer Ramos-Buschmann on 5/8/24, 2:58 PM