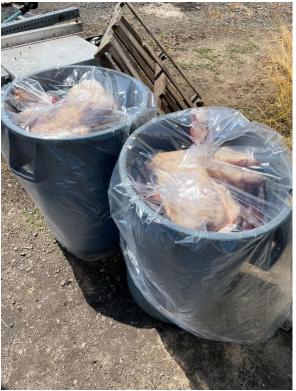

•

Photo 1 – Trash bins filled with fat covered in plastic Taken by Jennifer Ramos-Buschmann on 5/8/24, 2:41 PM

Photo 2 – Dumpster filled with heads and other animal remains Taken by Jennifer Ramos-Buschmann on 5/8/24, 2:42 PM