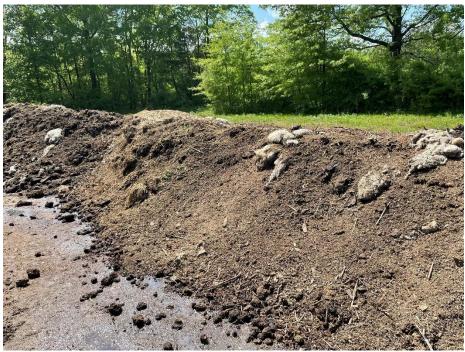

Photo 12 – Close-up of uncovered cow stomachs on compost pile Taken by Jennifer Ramos-Buschmann on 5/8/24, 2:48 PM

Photo 13 – Mostly covered portion of compost pile Taken by Jennifer Ramos-Buschmann on 5/8/24, 2:49 PM