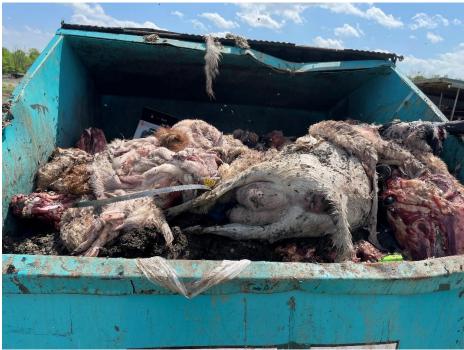

Photo 3 – Close-up of dumpster filled with heads and other animal remains Taken by Jennifer Ramos-Buschmann on 5/8/24, 2:42 PM

Photo 4 – Trash bins filled with animal remains and trash with numerous flies and maggots Taken by Jennifer Ramos-Buschmann on 5/8/24, 2:42 PM